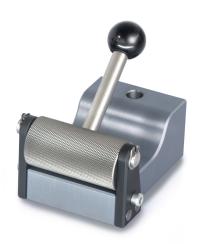

## KERN **AD 9207**

| Category          |                      |
|-------------------|----------------------|
| Brand             | Sauter               |
| Product categoriy | Clamp                |
| Product group     | Roller tension clamp |

| Construction                          |                                         |
|---------------------------------------|-----------------------------------------|
| Dimensions completely mounted (W×D×H) | 96×92×40 mm                             |
| Material                              | aluminium                               |
| Mounting - force dissipation          | Threaded hole M6<br>External thread M12 |
| Tensile/compressive force [Max]       | 5 kN                                    |
| Maximum clamp width                   | 50 mm                                   |
| Clamping width                        | 7 mm                                    |